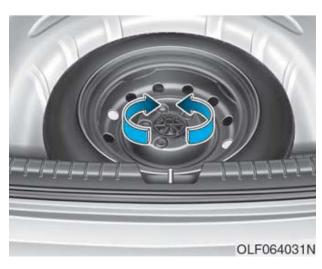

### جک و آچار

- (۱) دسته جک
  - (۲) جک
- (۳) آچار چرخ

چرخ زاپاس، جک، دسته جک و آچار چرخ در صندوقعقب خودرو قرار دارند.

برای خارج کردن این وسایل کف پوش صندوق را کنار زده و آنها را خارج کنید.

مهره اتصال چرخ زاپاس را در جهت خلاف عقربههای ساعت بگردانید.