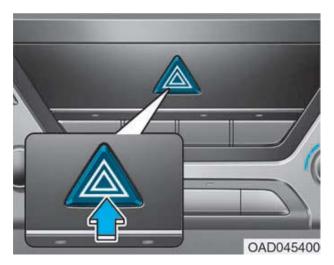

### هشدارهای جادهای فلاشر اعلام خطر

فلاشر زدن به معنای هشدار به رانندههای دیگر برای احتیاط بیشتر هنگام نزدیک شدن و سبقت گرفتن از خودروی شما است.

# موقع انجام تعمیرات اضطراری و یا توقف خودرو در کنار جاده، باید فلاشر یا چراغ خطر خودرو را روشن کرد.

چراغ فلاشر با فشار کلید مخصوص در هر وضعیتی از سوئیچ، روشن می شود. کلید فلاشر در وسط کنسول میانی خودرو قرار دارد و بعد از روشن شدن آن، تمامی چراغهای راهنمای خودرو به صورت همزمان چشمک خواهند زد.

- چراغ هشدار فلاشر در حالت روشن و یا خاموش بودن خودرو قابل استفاده است و روشن می شود.
- وقتی فلاشـر روشـن اسـت، چراغ راهنما کار نمی کند.
- موقع فلاشر زدن در حین یدک شدن خودرو، بیشتر احتیاط کنید.