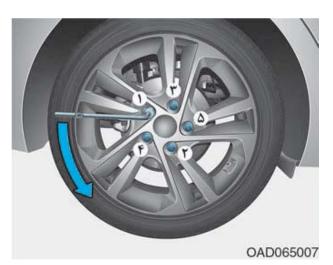

۱۳. سپس آچار را مانند شکل قرار داده و پیچها را سفت کنید. مطمئن شوید که آچار کاملا وارد سرپیچ شده است و از رفتن روی دسته آچار با پا و یا استفاده از لوله برای افزایش دسته آن وسفت کردن بیشتر پیچ خودداری کنید. طبق شمارهبندی روی شکل پیچها را سفت کنید تا وقتی که همه آنها سفت شوند. سپس مجددا سفت بودن هر پیچ را چک کنید. بعد از تعویض چرخ، توصیه می شود کنید. بعد از تعویض چرخ، توصیه می شود شرکت کرمان موتور ببرید. پیچ چرخ باید تا شرکت کرمان موتور ببرید. پیچ چرخ باید تا شد. 13 kgf.m (79~94 lbf.ft)