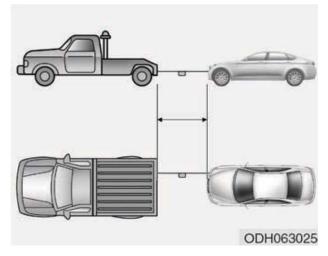

اگر امکان یدک کردن با یدک کش مخصوص نیست و یا دسترسی به آنها ندارید، همیشه توجه داشته باشید که چرخهای جلو خودرو باید بالا باشد و نباید برعکس باشد.

OAD065017

## أ احتياط!

- هرگز خودرو را به صورتی که قسمت پشتی آن رو به بالا و چرخهای جلوی آن روی زمین باشد، یدک نکنید زیرا به خودرو آسیب میرساند.
- از یـدک کردن خودرو با تجهیزات معلق کننده خودداری کنیـد. از جرثقیلهای خودروبر استفاده نمایید.