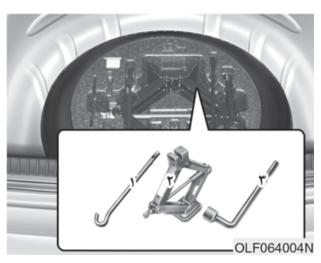

### جک و آچار

- (۱) دسته جک
  - (۲) جک
- (۳) آچار چرخ

چرخ زاپاس، جک، دسته جک و آچار چرخ در صندوقعقب خودرو قرار دارند.

برای خارج کردن این وسایل کف پوش صندوق را کنار زده و آنها را خارج کنید.

مهره اتصال چرخ زاپاس را در جهت خلاف عقربههای ساعت بگردانید.

برای بستن چرخ زاپاس عکس این کار را انجام دهدد.

برای جلوگیری از بازی کردن قطعات جک و وسایل در صندوقعقب، آنها را به خوبی ببندید.