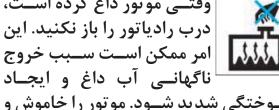

#### در صورت داغ کردن موتور چه کار باید کرد؟

اگر عقربه دمای خودرو شما نشان می دهد که موتور داغ کردہ است، قدرت موتور کم می شود و صدای کوبیدن شدید به گوش می رسد و موتور احتمالا خیلی داغ است. در این حالت به صورت زير عمل كنيد:

- ۱. خودرو را از جاده خارج و هرچه سریع تر در یک جای ایمن توقف کنید.
- ۲. دنده را در وضعیت P (برای خودرو با دنده اتوماتیک) و دنده خلاص (برای خودرو با دنده معمولی) قرار دهید و دستی را بکشید. اگر سیستم تهویه مطبوع روشن است، آن را خاموش كنيد.
- ۳. اگر آب از رادیاتور خارج می شود و یا بخار از درب موتور بلند می شود، خودرو را خاموش کنید و تا زمانی که خروج آب از رادیاتور و یا بخار متوقف نشده است، درب موتور را باز نکنید. اگر خروج آب و بخار نداشتید، موتور را خاموش نکنید و از کار کردن پروانه خنک کننده مطمئن شوید. اگر پروانه کار نمی کند، خودرو را خاموش كنيد.