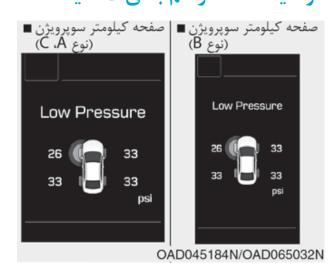

- OAD045184N (۱) نشانگر کم بادی و نشان گر معیوب بودن TPMS
- (۲) چراغ وضعیت کم بادی لاستیک و چراغ فشار باد لاستیک (روی نمایشگر LCD)

کنترل فشار باد لاستیک (در صورت مجهز بودن)

- فشار باد لاستیک روی مداطلاعات در صفحه کیلومتر قابل کنترل است.
- به بخش مد تنظیمات کاربر در فصل ۳ مراجعه شود.
- فشار باد لاستیک بعد از گذشت چند دقیقه از رانندگی و بعد از روشن کردن موتور نمایش داده می شود.
- اگر فشار باد لاستیک موقع توقف خودرو نمایش داده نشود، پیغام «برانید تا نمایش داده شود» (Drive نشود، بعد از رانندگی، فشار باد لاستیک را چک کنید.
- مقدار فشار باد لاستیک نمایش داده شده ممکن است با مقادیر اندازه گیری شده با گیژ فشار باد متفاوتباشد.

## موقعیت نشانگر کم یادی لاستیک

چراغ هشدار سیستم پایش فشار تایر یا لاستیک زمانی روشن می شود که یک یا چند لاستیک شما کم باد باشد.

در صورت روشن شدن این چراغ، بلافاصله سرعت خود را کم کنید و از دور زدنهای تند پرهیز کرده و پیشبینی افزایش فاصله توقف را بنمایید. در این وضعیت، شما باید در سریعترین زمان ممکن توقف کرده و لاستیکها را بررسی نمایید. طبق برجسب روی خودرو و یا برچسب فشار باد، باد لاستیکها را تنظیم کنید. برجسب فشار باد لاستیک بر روی یانل بیرونی ستون وسطی سمت راننده قرار دارد. اگر در نزدیکی شما پنچرگیری وجود ندارد یا نمی توانید تا آن جا رانندگی کنید، هر چه سریعتر لاستیک خود را با لاستیک زایاس تعویض نمایید. سیس ممکن است چراغ کم بادی برای تقریبا ۱ دقیقه چشمک بزند و سیس بهصورت مداوم روشن میمانید هنگامی که تقریبا ۱۰ دقیقه رانندگی می کنید تا وقتی که شما لاستیک را پنچرگیری و یا آن را تعویض کنید.