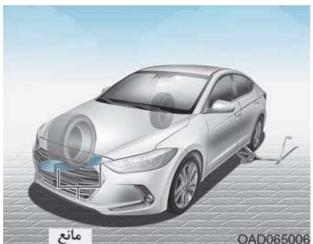

اگر امکان یدک کردن با یدک کش مخصوص نیست و یا دسترسی به آنها ندارید، همیشه توجه داشته باشید که چرخهای جلو خودرو باید بالا باشد و نباید برعکس باشد.

OAD065017

## أ احتياط!

- هرگز خودرو را به صورتی که قسمت پشتی آن رو به بالا و چرخهای جلوی آن روی زمین باشد، یدک نکنید زیرا به خودرو آسیب میرساند.
- از یـدک کردن خودرو با تجهیزات معلق کننده خودداری کنیـد. از جرثقیلهای خودروبر استفاده نمایید.