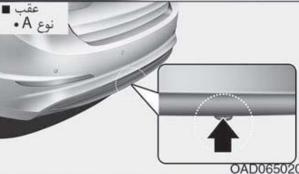

۳. قلاب را با گرداندن به سمت عقب در محل

۴. قلاب یدک را باز کرده و بعد از استفاده دریوش

آن, اببندید.

مخصوص نصب كنيد تا وقتى كه كاملا سفت

از داخل جعبه ابزار خارج نمایید.

قلابهای بازشونده یدک کشی

۱. درب صندوق عقب را باز کرده و قلاب یدک را