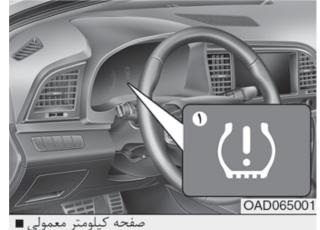

## موقعیت نشانگر کم یادی لاستیک

چراغ هشدار سیستم پایش فشار تایر یا لاستیک زمانی روشن می شود که یک یا چند لاستیک شما کم باد باشد.

در صورت روشن شدن این چراغ، بلافاصله سرعت خود را کم کنید و از دور زدنهای تند پرهیز کرده و پیشبینی افزایش فاصله توقف را بنمایید. در این وضعیت، شما باید در سریعترین زمان ممکن توقف کرده و لاستیکها را بررسی نمایید. طبق برجسب روی خودرو و یا برچسب فشار باد، باد لاستیکها را تنظیم کنید. برجسب فشار باد لاستیک بر روی یانل بیرونی ستون وسطی سمت راننده قرار دارد. اگر در نزدیکی شما پنچرگیری وجود ندارد یا نمی توانید تا آن جا رانندگی کنید، هر چه سریعتر لاستیک خود را با لاستیک زایاس تعویض نمایید. سیس ممکن است چراغ کم بادی برای تقریبا ۱ دقیقه چشمک بزند و سیس بهصورت مداوم روشن میمانید هنگامی که تقریبا ۱۰ دقیقه رانندگی می کنید تا وقتی که شما لاستیک را پنچرگیری و یا آن را تعویض کنید.