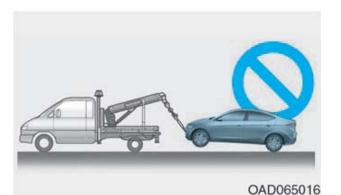

#### سرويس يدك خودرو

در صورت نیاز به یدک اضطراری خودرو، توصیه می شود که از نمایندگی مجاز شرکت کرمان موتور و یا سرویسهای امداد خودروی ویژه این کار کمک بگیرید. برای جلوگیری از آسیب دیدن خودرو باید از روشهای بالا بردن و یدک مناسب این کار استفاده کرد. استفاده از جرثقیلها یا کفیهای مخصوص کرد. پیشنهاد می شود.

## أ احتياط!

- هرگز خودرو را به صورتی که قسمت پشتی آن رو به بالا و چرخهای جلوی آن روی زمین باشد، یدک نکنید زیرا به خودرو آسیب میرساند.
- از یـدک کردن خودرو با تجهیزات معلق کننده خودداری کنیـد. از جرثقیلهای خودروبر استفاده نمایید.