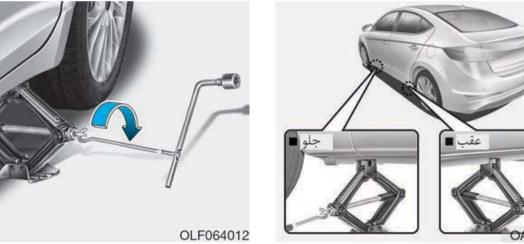

اگر باز کردن مهره چرخ زاپاس به پشت مشکل است، از دسته جک استفاده کنید.

دسته جک (۱) را داخل پیچ مربوطه قرار دهید.
 پیچ را با دسته جک در جهت خلاف عقربه های ساعت بچرخانید.

7

۵. جلوی چرخهایی که روبهروی چرخ تعویض هستند، مانعی بگذارید.

- دنده را در وضعیت دنده عقب (برای گیربکسهای دستی) و یا P (در گیربکسهای اتوماتیک) قرار دهید. ترمز دستی را بکشید و سوئیچ را در وضعیت LOCK/OFF قرار دهید.
  - ۳. چراغ خطر یا فلاشر خودرو را روشن کنید.
- ۴. آچار چرخ، جک، دسته جک، و زاپاس را از خودرو خارج کنید.