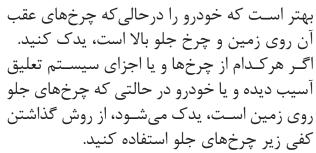

اگر امکان یدک کردن با یدک کش مخصوص نیست و یا دسترسی به آنها ندارید، همیشه توجه داشته باشید که چرخهای جلو خودرو باید بالا باشد و نباید برعکس باشد.

OAD065017

## أ احتياط!

- هرگز خودرو را به صورتی که قسمت پشتی آن رو به بالا و چرخهای جلوی آن روی زمین باشد، یدک نکنید زیرا به خودرو آسیب میرساند.
- از یـدک کردن خودرو با تجهیزات معلق کننده خودداری کنیـد. از جرثقیلهای خودروبر استفاده نمایید.