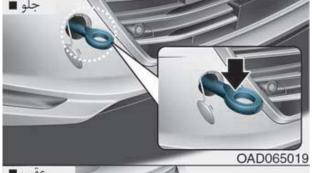

۳. قلاب را با گرداندن به سمت عقب در محل

۴. قلاب یدک را باز کرده و بعد از استفاده دریوش

آن, اببندید.

مخصوص نصب كنيد تا وقتى كه كاملا سفت

از داخل جعبه ابزار خارج نمایید.

قلابهای بازشونده یدک کشی

۱. درب صندوق عقب را باز کرده و قلاب یدک را