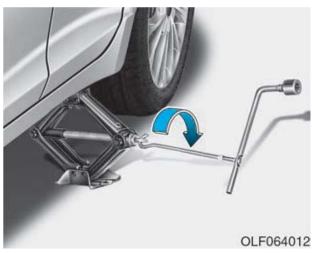

اگر باز کردن مهره چرخ زاپاس به پشت مشکل است، از دسته جک استفاده کنید.

دسته جک (۱) را داخل پیچ مربوطه قرار دهید.
 پیچ را با دسته جک در جهت خلاف عقربه های ساعت بچرخانید.

7

۵. جلوی چرخهایی که روبهروی چرخ تعویض هستند، مانعی بگذارید.

- دنده را در وضعیت دنده عقب (برای گیربکسهای دستی) و یا P (در گیربکسهای اتوماتیک) قرار دهید. ترمز دستی را بکشید و سوئیچ را در وضعیت LOCK/OFF قرار دهید.
  - ۳. چراغ خطر یا فلاشر خودرو را روشن کنید.
- ۴. آچار چرخ، جک، دسته جک، و زاپاس را از خودرو خارج کنید.