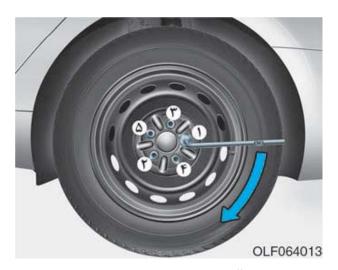

۶. با سـر پیچ گوشـتی، قالپاق را خارج کنید (اگر چرخ دارای قالیاق باشد).

سپس هر کدام از پیچهای خودرو را یک دور در جهت خلاف عقربههای ساعت شل کنید اما تا وقتی که لاستیک از زمین بالا نیامده است، پیچها را خارج نکنید.

۷. جکرادر نزدیکترین محل جکزنی به چرخ تعویضی قرار دهید. این محل ها صفحات جوش شده به شاسی با دو زبانه هستند و یک لبه دارند که وارد سر جک می شود و با آن جفت می گردد.

۸. دسته جک را وارد آن کرده و در جهت عقربهها بگردانید و خودرو را تا جایی بالا بیاورید که چرخ از زمین جدا شود. قبل از خارج کردن و باز کردن پیچ ها، مطمئن شوید که خودرو یایدار است و بههیچوجه امکان حرکت و یا دررفتن آن از روی جک نیست.

- پیچهای چرخ را باز و آنها را با دست خارج کنید. چرخ را خارج و آن را خوابیده روی زمین بگذارید به گونهای که امکان حرکت نداشته باشد. سیس چرخ زایاس را با توجه به سوراخ پیچها روی جای چرخ قبلی قرار دهید و دقیقا سوراخهای روی چرخ و جای دهید و أن را جفت كنيد. اگر سخت بود، اندكي چرخ را حرکت دهید تا سوراخها روبهروی هم قرار گیرند. سیس چرخ را فشار دهید تا کاملا داخل شود و جا بخورد.
  - ۱۰. چرخ را در جای خود نصب کنید.
- ۱۱. برای بستن چرخ، پیچها را وارد سوراخها کرده و آنها را با دست تا جایی که ممکن است سفت کنید. به چرخ ضربه بزنید تا از جا خوردن کامل آن اطمینان پابید و سیس مجددا پیچها را با دست سفت کنید.
  - ۱۲. برای پایین آوردن خودرو، دسته جک را خلاف عقربههای ساعت بگردانید.