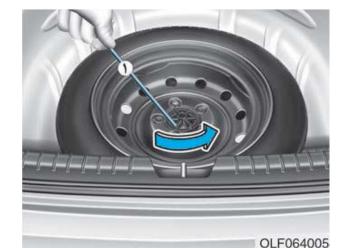

### جک و آچار

- (۱) دسته جک
  - (۲) جک
- (۳) آچار چرخ

چرخ زاپاس، جک، دسته جک و آچار چرخ در صندوقعقب خودرو قرار دارند.

برای خارج کردن این وسایل کف پوش صندوق را کنار زده و آنها را خارج کنید.

مهره اتصال چرخ زاپاس را در جهت خلاف عقربههای ساعت بگردانید.