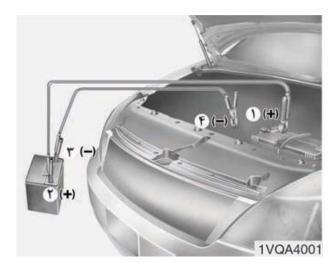

#### أ اطلاعات

باتـرى مسـتعمل بايـد براسـاس للم دستورالعمل های زیست محیطی کشـور شـما امحا شـود در غیر این صورت بـرای محیط زیسـت مضر و زیان بار است.

- ۴. سیمهای باتری کمکی را به ترتیب شکل وصل کنید. ابتدا یک سر سیم باتری کمکی را به سر مثبت (قرمز) باتری خالی (۱) وصل کنید.
- ۵. سـپس سر دیگر آن را به ترمینال مثبت (قرمز) باتری کمکی (۲) متصل نمایید.
- در ادامه سر سیم دیگر باتری کمکی را به ترمینال منفی باتری (۳) خالی وصل کنید.

- ۷. سر دیگر آن را هم به یک سطح فلزی، ثابت، جامد (مثلا به قلاب کاپوت موتور) و دور از باتری (۴) متصل نمایید. هرگز این سرسیم را به قطعات و یا بخشهایی وصل نکنید که هنگام روشین شدن موتور حرکت مینمایند و حتی از اتصال آن به نزدیکی این قطعات هم خودداری کنید. مانع اتصال سیمهای کمکی باتری به چیز دیگری غیر از ترمینالهای باتری و یا زمین شوید. موقع ایجاد اتصال روی باتری خم نشوید.
- ۸. اکنون با باتری خودروی کمکی استارت بزنید و دور موتور را به ۲۰۰۰ دور در دقیقه برسانید و سپس استارت خودرو با باتری خالی را انجام دهید.
- اگر خودرو روشن نمی شود و یا روشن می شود اما دلیل خالی شدن باتری شما مشخص نباشد، توصیه میکنیم خودرو را به نمایندگی مجاز شرکت کرمان موتور ببرید.

- برای باز کردن سیم های باتری به باتری عکس روند اتصال عمل کنید:
- ۱. سیم باتری کمکی منفی مشکی (-) را از اتصال زمین (۴) جدا کنید.
- ۲. سـر دیگر باتری کمکی سـیاه منفـی را از اتصال بدنه خودرو کمکی (۳) / باتری منفی سـیاه (-) جدا کنید.
- ۳. کابل دوم باتری به باتری را از سر مثبت + قرمز / ترمینال باتری کمکی خودرو کمکی (۲) باز کنید.
- ۴. سر دیگر کابل باتری کمکی را از ترمینال کمکی مثبت قرمز (+) خودرو خود (۱) جدا کنید.