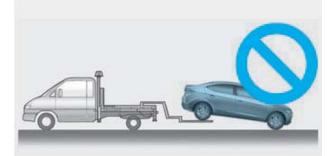

اگر امکان یدک کردن با یدک کش مخصوص نیست و یا دسترسی به آنها ندارید، همیشه توجه داشته باشید که چرخهای جلو خودرو باید بالا باشد و نباید برعکس باشد.

OAD065017

## أ احتياط!

- هرگز خودرو را به صورتی که قسمت پشتی آن رو به بالا و چرخهای جلوی آن روی زمین باشد، یدک نکنید زیرا به خودرو آسیب میرساند.
- از یـدک کردن خودرو با تجهیزات معلق کننده خودداری کنیـد. از جرثقیلهای خودروبر استفاده نمایید.