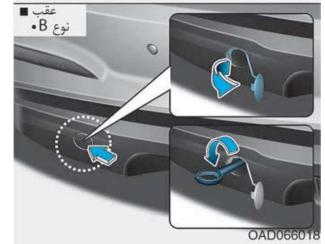

۳. قلاب را با گرداندن به سمت عقب در محل

۴. قلاب یدک را باز کرده و بعد از استفاده دریوش

آن, اببندید.

مخصوص نصب كنيد تا وقتى كه كاملا سفت

از داخل جعبه ابزار خارج نمایید.

قلابهای بازشونده یدک کشی

۱. درب صندوق عقب را باز کرده و قلاب یدک را