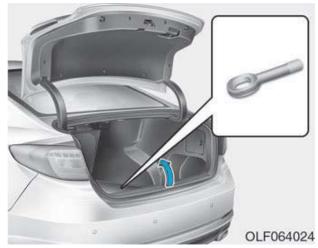

۳. قلاب را با گرداندن به سمت عقب در محل

۴. قلاب یدک را باز کرده و بعد از استفاده دریوش

آن, اببندید.

مخصوص نصب كنيد تا وقتى كه كاملا سفت

از داخل جعبه ابزار خارج نمایید.

قلابهای بازشونده یدک کشی

۱. درب صندوق عقب را باز کرده و قلاب یدک را