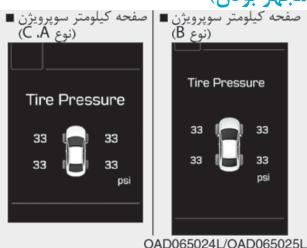

- OAD045184N (۱) نشانگر کم بادی و نشان گر معیوب بودن TPMS
- (۲) چراغ وضعیت کم بادی لاستیک و چراغ فشار باد لاستیک (روی نمایشگر LCD)

کنترل فشار باد لاستیک (در صورت مجهز بودن)

- فشار باد لاستیک روی مداطلاعات در صفحه کیلومتر قابل کنترل است.
- به بخش مد تنظیمات کاربر در فصل ۳ مراجعه شود.
- فشار باد لاستیک بعد از گذشت چند دقیقه از رانندگی و بعد از روشن کردن موتور نمایش داده می شود.
- اگر فشار باد لاستیک موقع توقف خودرو نمایش داده نشود، پیغام «برانید تا نمایش داده شود» (Drive نشود، بعد از رانندگی، فشار باد لاستیک را چک کنید.
- مقدار فشار باد لاستیک نمایش داده شده ممکن است با مقادیر اندازه گیری شده با گیژ فشار باد متفاوتباشد.

- شما مي توانيد واحد فشار بالا لاستيک را در مد تنظیمات کاربر روی صفحه کیلومتر عوض کنید.
- واحدهای فشار باد psi, kpa, bar می باشند (به بخش مد تنظیمات کاربر در فصل ۳ مراجعه کنید.).