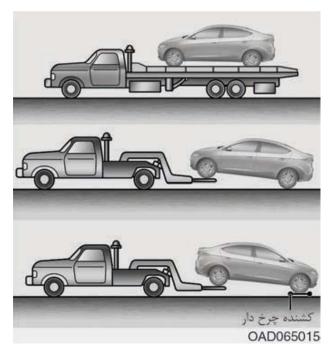

اگر امکان یدک کردن با یدک کش مخصوص نیست و یا دسترسی به آنها ندارید، همیشه توجه داشته باشید که چرخهای جلو خودرو باید بالا باشد و نباید برعکس باشد.

OAD065017

## أ احتياط!

- هرگز خودرو را به صورتی که قسمت پشتی آن رو به بالا و چرخهای جلوی آن روی زمین باشد، یدک نکنید زیرا به خودرو آسیب میرساند.
- از یـدک کردن خودرو با تجهیزات معلق کننده خودداری کنیـد. از جرثقیلهای خودروبر استفاده نمایید.