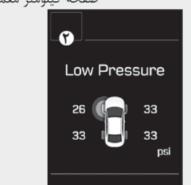

- OAD045184N (۱) نشانگر کم بادی و نشان گر معیوب بودن TPMS
- (۲) چراغ وضعیت کم بادی لاستیک و چراغ فشار باد لاستیک (روی نمایشگر LCD)

کنترل فشار باد لاستیک (در صورت مجهز بودن)

- فشار باد لاستیک روی مداطلاعات در صفحه کیلومتر قابل کنترل است.
- به بخش مد تنظیمات کاربر در فصل ۳ مراجعه شود.
- فشار باد لاستیک بعد از گذشت چند دقیقه از رانندگی و بعد از روشن کردن موتور نمایش داده می شود.
- اگر فشار باد لاستیک موقع توقف خودرو نمایش داده نشود، پیغام «برانید تا نمایش داده شود» (Drive نشود، بعد از رانندگی، فشار باد لاستیک را چک کنید.
- مقدار فشار باد لاستیک نمایش داده شده ممکن است با مقادیر اندازه گیری شده با گیژ فشار باد متفاوتباشد.

## موقعیت نشانگر کم یادی لاستیک

چراغ هشدار سیستم پایش فشار تایر یا لاستیک زمانی روشن می شود که یک یا چند لاستیک شما کم باد باشد.

در صورت روشن شدن این چراغ، بلافاصله سرعت خود را کم کنید و از دور زدنهای تند پرهیز کرده و پیشبینی افزایش فاصله توقف را بنمایید. در این وضعیت، شما باید در سریعترین زمان ممکن توقف کرده و لاستیکها را بررسی نمایید. طبق برجسب روی خودرو و یا برچسب فشار باد، باد لاستیکها را تنظیم کنید. برجسب فشار باد لاستیک بر روی یانل بیرونی ستون وسطی سمت راننده قرار دارد. اگر در نزدیکی شما پنچرگیری وجود ندارد یا نمی توانید تا آن جا رانندگی کنید، هر چه سریعتر لاستیک خود را با لاستیک زایاس تعویض نمایید. سیس ممکن است چراغ کم بادی برای تقریبا ۱ دقیقه چشمک بزند و سیس بهصورت مداوم روشن میمانید هنگامی که تقریبا ۱۰ دقیقه رانندگی می کنید تا وقتی که شما لاستیک را پنچرگیری و یا آن را تعویض کنید.